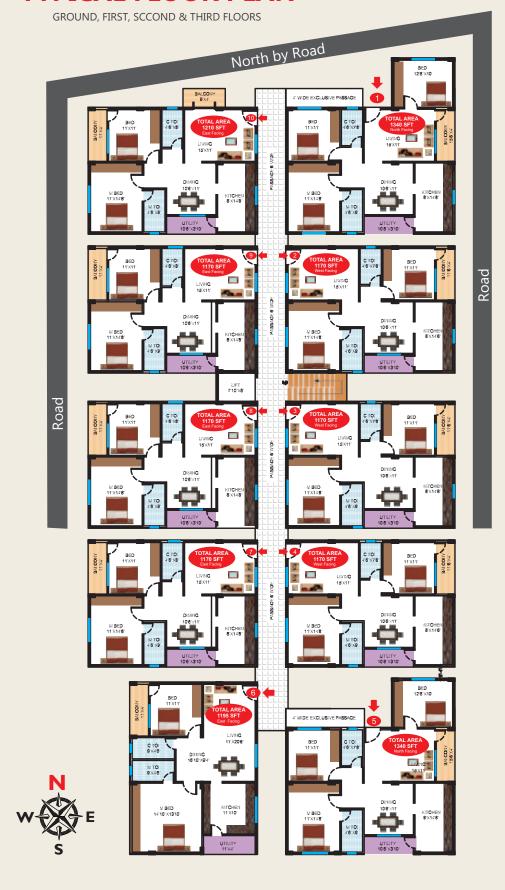

A lifestyle to embrace for now and for ever...

A Prestigious Project from TRISHUL BUILDERS

Luxury Apartments at Dommasandra BANGALORE.

# To live a life that is **Perfectly Integrated...**

Arka is a magnificent edifice in the elite neighbour hood. It offers you an excellent 2 & 3 bedroom flats effuse with most modern facilities for a luxurious modern lifestyle. Perfectly designed apartments with quality construction to ensure plenty of natural light, fresh air. We have ensured that your new home is exactly what you dreamed about so often... Residential colonies, shopping malls, IT Companies, schools, colleges and hospitals are near by to this project. It has all the element to give you a grand lifestyle and quality living.



# **TYPICAL FLOOR PLAN**











# Specifications

STRUCTURE : R.C.C Framed Structure.

SUPER STRUCTURE: External walls 6" and Internal walls with 4" solid concrete blocks with C.M.

according to plan.

**PLASTERING** : Double coat sponge finish for external walls and (JK wall putty) for internal

walls.

DOORS : Main Door - Teak wood frame & shutter. Internal Doors - Masonite shutters with

teak wood frames.

**WINDOWS** : UPVC Windows with Mosquito Mesh with grill.

KITCHEN: Granite slab for platform with 2 fit glazed tiles dado and stainless steel sink.

FLOORING : Vitrified tiles 2' 0" X 2' 0" size.

**TOILETS** : All toilets will consists of a) EWC with flush tank of Jaguar or equivalent brand.

b) Hot and cold water mixer with overhead Shower. c) All C.P. Fittings and standard make. d) Provide 2 wash basin