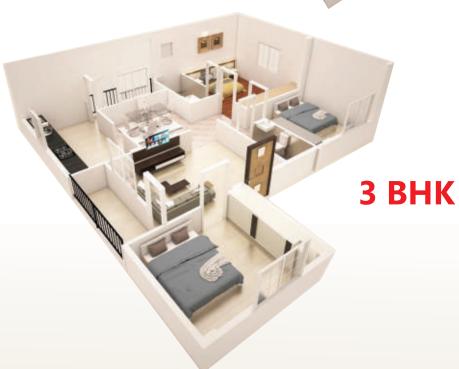

A lifestyle to embrace for now and for ever...

A Prestigious Project from TRISHUL BUILDERS

Luxury Apartments at Dommasandra BANGALORE.

# To live a life that is **Perfectly Integrated...**

Arka is a magnificent edifice in the elite neighbour hood. It offers you an excellent 2 & 3 bedroom flats effuse with most modern facilities for a luxurious modern lifestyle. Perfectly designed apartments with quality construction to ensure plenty of natural light, fresh air. We have ensured that your new home is exactly what you dreamed about so often... Residential colonies, shopping malls, IT Companies, schools, colleges and hospitals are near by to this project. It has all the element to give you a grand lifestyle and quality living.



# **TYPICAL FLOOR PLAN**











# Specifications

STRUCTURE : R.C.C Framed Structure.

SUPER STRUCTURE: External walls 6" and Internal walls with 4" solid concrete blocks with C.M.

according to plan.

**PLASTERING** : Double coat sponge finish for external walls and (JK wall putty) for internal

walls.

DOORS : Main Door - Teak wood frame & shutter. Internal Doors - Masonite shutters with

teak wood frames.

**WINDOWS** : UPVC Windows with Mosquito Mesh with grill.

KITCHEN: Granite slab for platform with 2 fit glazed tiles dado and stainless steel sink.

FLOORING : Vitrified tiles 2' 0" X 2' 0" size.

**TOILETS** : All toilets will consists of a) EWC with flush tank of Jaguar or equivalent brand.

b) Hot and cold water mixer with overhead Shower. c) All C.P. Fittings and standard make. d) Provide 2 wash basins e)